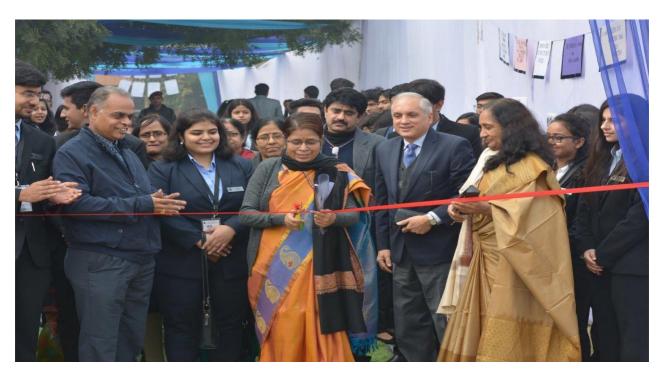

### **Glimpses of Internship Fair 2018**

The Fair commenced with a Speaker Session by our Honourable Chief Guest, **Ms. Ratna Anjan Jena**, Statistical Advisor at the Ministry of Women & Child Development, Government of India & an ISS Officer; and our Guest of Honour, **Mr. Rajeev Malhotra**, Professor & Executive Director, Centre for Development & Finance at OP Jindal Global University.

The Speaker Sessions were followed by Inauguration of the Internship Fair '18 by the Chief Guest, commencing the Recruitment Process for all organisations who participated in the Fair.