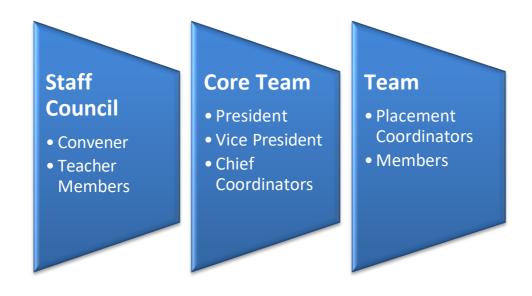

of companies to hire students from the
  college. Various first-time recruiters in the Session 2017-18 were Decathlon India, Fidelity
  Information Services (FIS), One Direct, Byju's, TATA Power, StartupEd, Aye Finance among
  others.
- In this Session, more than 60 companies offered enriching job profiles to the final year students, such as Risk Consulting, Audit, Risk Advisory, Deal Advisory, Data Analysis, Taxation, Technology Consulting, Sports Advisory, Content Development and Business Development, among others.
- The **Second Edition of the Internship Fair** was organised on **24**<sup>th</sup> **January 2018** with participation from **30 organisations and 360 students**. The fair also had 2 speaker sessions and the event was a great success.

#### STRUCTURE OF THE PLACEMENT CELL



# Placements



The Placement Cell contacts various reputed recruiters.

Some recruiters who came to our college this year are:



### **PLACEMENTS AT A GLANCE**

| Deloitte USI